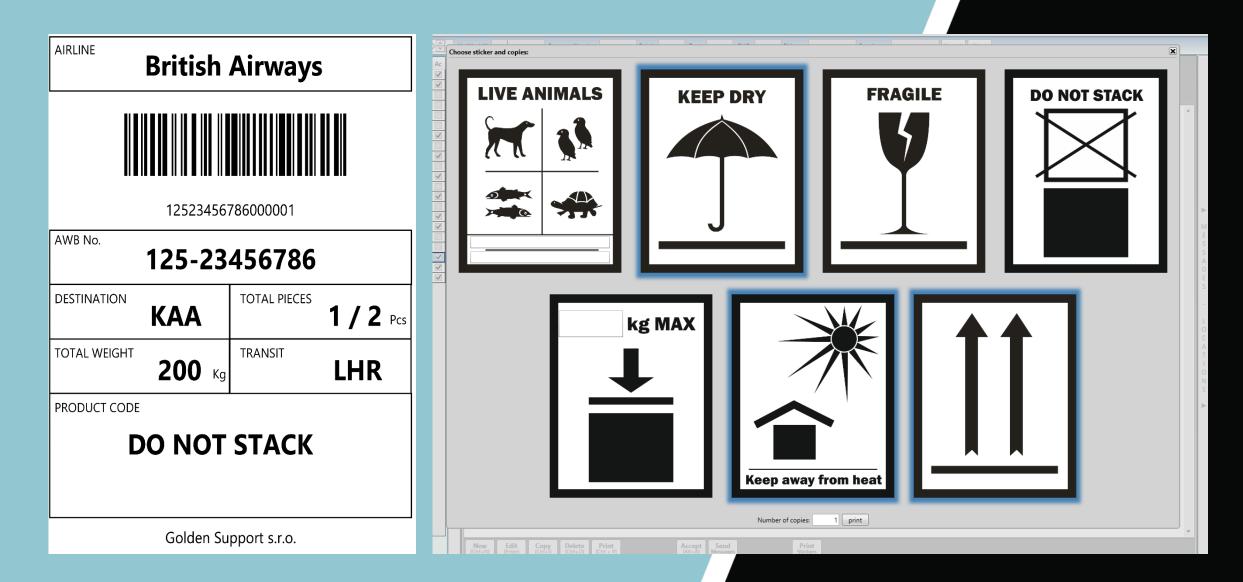

#### PRINT MODULE

- **OFFER**
- AWB
- HAWB -
- CONSOLIDATION MANIFEST

- LABEL -
- **STICKERS**
- INVOICE

**Golden**Support

## PRINT MODULE

• AWB Line offers all necessary print reports for freight forwarder:

- Offer
- Air Waybill
- House Air Waybill
- Consolidation Manifest
- Labels
- Stickers

(Page 1 / 1)